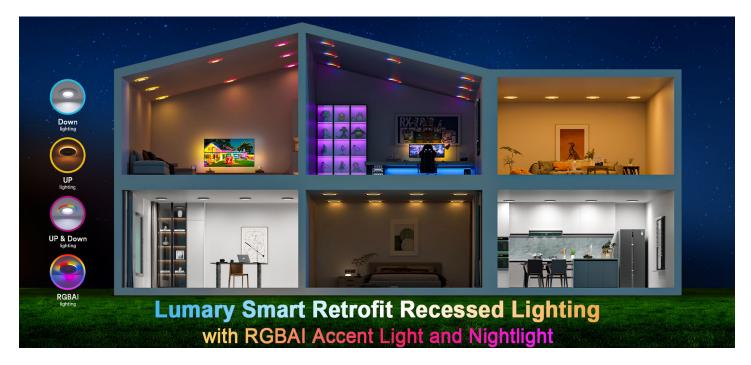

### **Customizable Lighting Experiences**

Another revolutionary aspect of Lumary smart lights is their ability to deliver customizable lighting experiences. With the use of smart lighting control systems, users can adjust the color temperature, brightness, and even the direction of light to suit their preferences. Whether it's creating a relaxing ambiance at home or optimizing workspaces for productivity, smart lights offer a level of customization that was previously unimaginable with traditional lighting solutions.

### **Integration with Smart Home Ecosystems**

Lumary smart lights are designed to seamlessly integrate with smart home ecosystems, allowing users to control their lighting through voice commands or mobile apps. This integration enables users to create personalized lighting schedules, set up automated lighting scenes, and even sync their lighting with other smart devices such as thermostats and security systems. The ability to create a connected and intelligent lighting environment is a game-changer for both residential and commercial spaces.