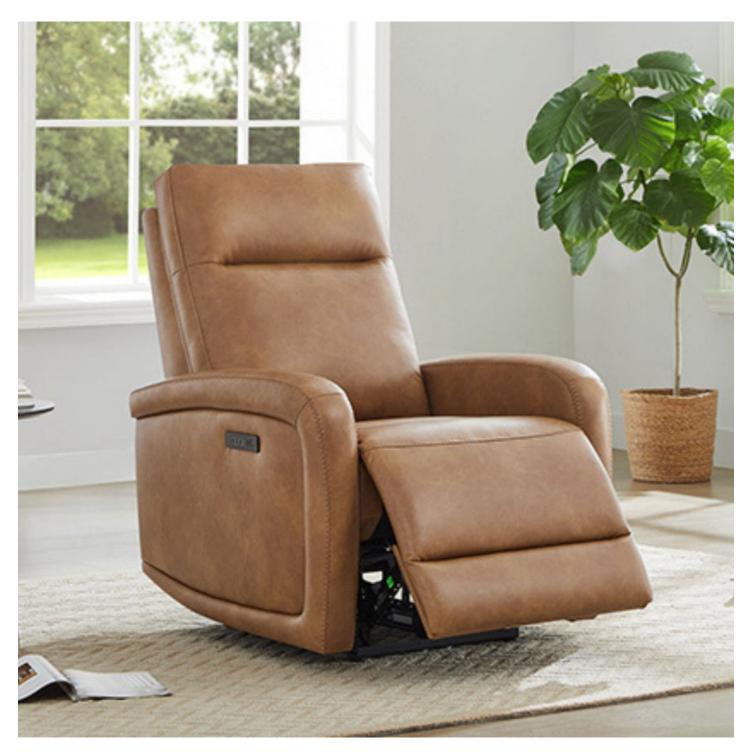

When it comes to furnishing your industrial space, a leather recliner can add both style and comfort. However, with so many options available in the market, choosing the perfect one can be a daunting task. Here are some tips to help you select the ideal leather recliner for your industrial space.

# **Focus on Comfort**

While design is important, comfort should not be compromised. When selecting a leather recliner, make sure to test it out for comfort. Consider factors such as cushioning, back support, and reclining mechanism. A comfortable recliner will not only enhance the aesthetics of your space but also provide a cozy spot for relaxation after a long day at work.

## **Quality of Leather**

When investing in a leather recliner, it is essential to consider the quality of the leather. Genuine leather is not only durable but also adds a touch of luxury to your industrial space. Look for recliners made from top-grain or full-grain leather for superior quality and longevity. Avoid recliners made from faux leather or bonded leather, as they tend to wear out quickly and lack the sophistication of genuine leather.