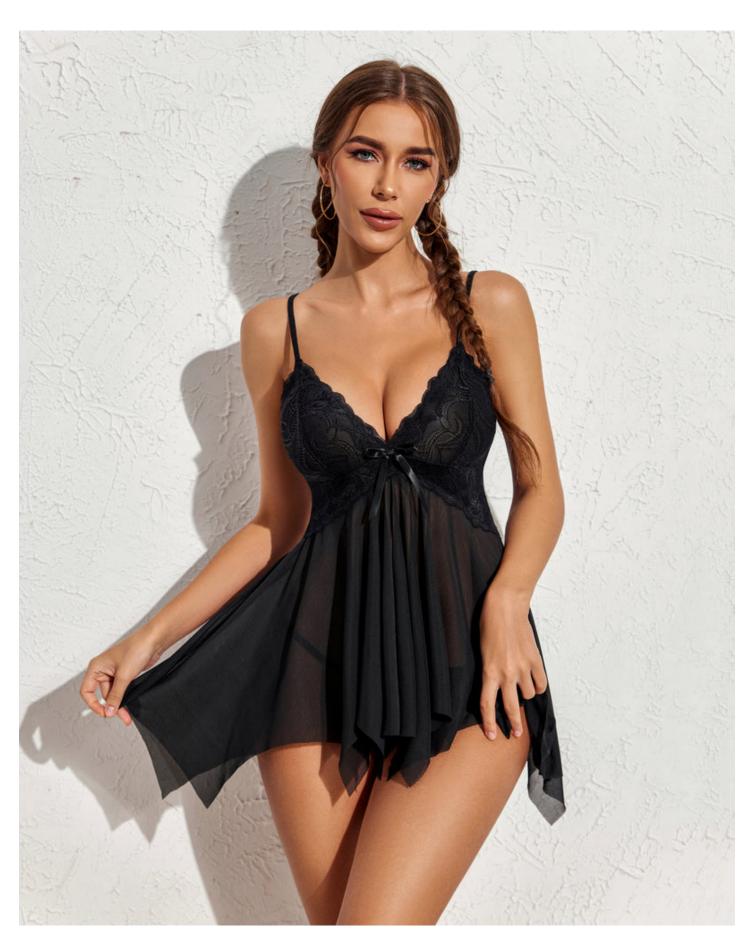

**Understanding Baby Doll Lingerie** 

Baby doll lingerie is a type of nightwear that is typically short, sleeveless, and often features a loose-fitting skirt. It is designed to be both comfortable and alluring. But did you know it can also be styled for an evening out? By pairing it with the right accessories and outerwear, you can create a stunning look that turns heads.

#### **Choosing the Right Baby Doll Lingerie**

When selecting baby doll lingerie for a night out, consider the fabric, color, and design. Silk and satin materials offer a luxurious feel, while lace adds a touch of elegance. Opt for colors that complement your skin tone and make you feel confident.