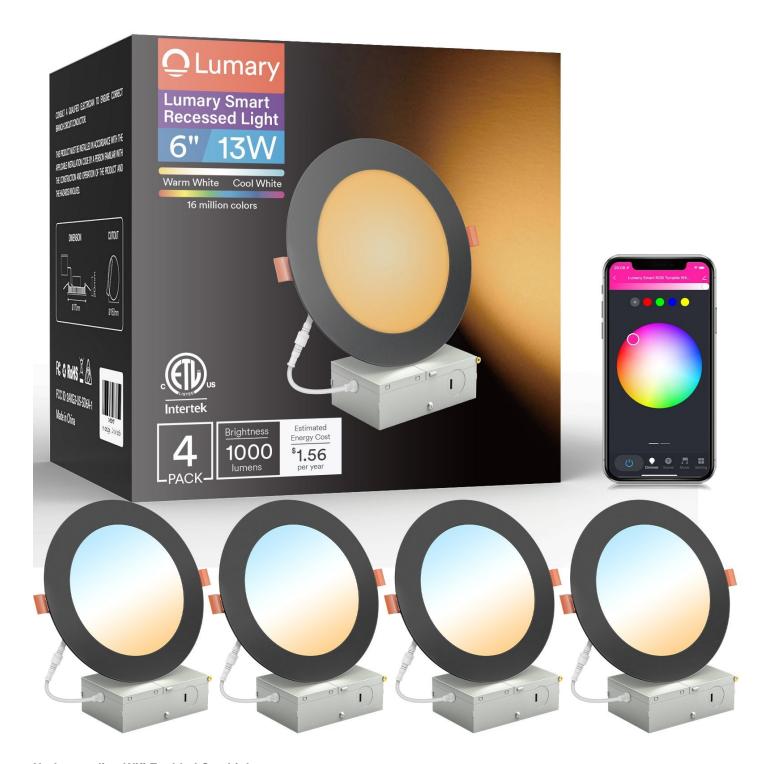

### **Real-World Examples**

To illustrate the impact of wifi enabled can lights, consider the <u>Smart Recessed Lighting Kit</u> by XYZ Lighting. This product offers seamless integration with smart home systems and provides a range of features that enhance user experience.