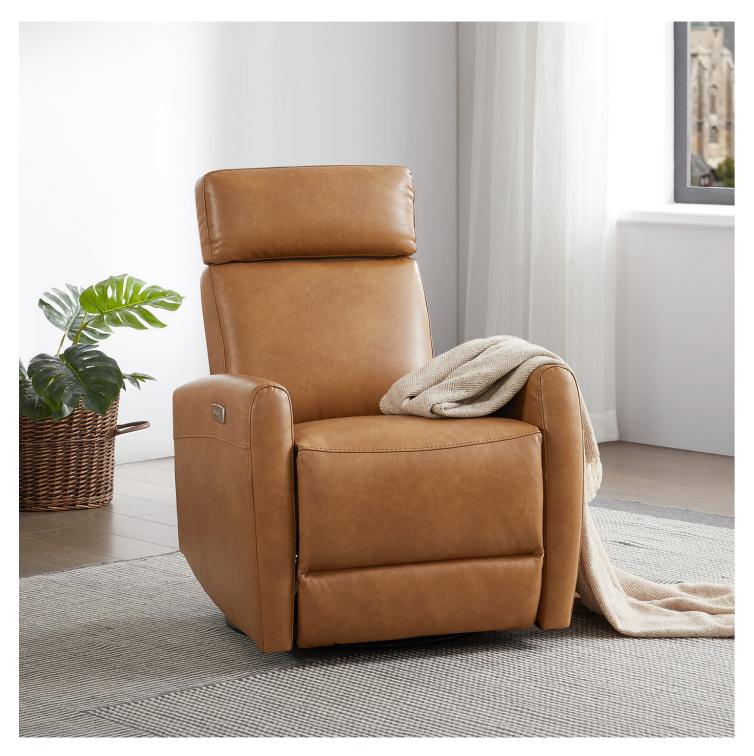

### **Understanding the Benefits of a Swivel Recliner**

Before diving into the specifics of choosing a swivel recliner, it's important to understand the benefits it offers. A swivel recliner provides versatility and comfort, allowing you to easily change your sitting position and recline back to relax. It's a perfect addition to any living room, offering both style and functionality.

# Factors to Consider When Choosing a Swivel Recliner

When selecting the perfect swivel recliner for your living room, there are several factors to consider. The size of the chair, the material it's made of, and the range of motion it offers are all important aspects to keep in mind. Additionally, think about the style and color that will complement your living room decor.

Another crucial factor to consider is the level of comfort the swivel recliner provides. Look for features such as padded armrests, a supportive backrest, and a comfortable footrest. It's essential to test out the chair in person to ensure it meets your comfort standards.

# **Exploring Different Styles of Swivel Recliners**

Swivel recliners come in a variety of styles, from modern and sleek to traditional and cozy. Depending on your personal preference and the existing decor in your living room, you can choose a style that best fits your aesthetic. Some swivel recliners also come with additional features such as massage and heating options, providing an extra level of relaxation.